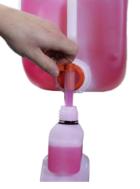

4. Rotate the bottle upside down to fill the chamber

DOUR FRESH CHERE

6. Dilute into your bucket or spray bottle

DOUR FRESH CHER

6. Dilute into your bucket or spray bottle

bottle to fill

© Forward Products 2022