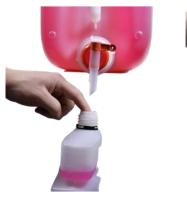

## **HOW TO REFILL RECHARGER BOTTLES**

1. Open cap and push down the white plastic insert inside the bottle

2. Use the aeroflow tap on the 10L bottle to fill the 1L bottle

3. Screw the black cap back on the bottle until you hear a 'click'

## **HOW TO REFILL RECHARGER BOTTLES**

1. Open cap and push down the white plastic insert inside the bottle

2. Use the aeroflow tap on the 10L bottle to fill the 1L bottle

4. Rotate the bottle upside down to fill the chamber