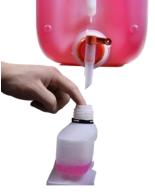

## **HOW TO REFILL RECHARGER BOTTLES**

1. Open cap and push down the white plastic insert inside the bottle

2. Use the aeroflow tap on the 10L bottle to fill the 1L bottle

3. Screw the black cap back on the bottle until you hear a 'click'

## **HOW TO REFILL RECHARGER BOTTLES**

1. Open cap and push down the white plastic insert inside the bottle

2. Use the aeroflow tap on the 10L bottle to fill the 1L bottle

4. Rotate the bottle upside down to fill the chamber