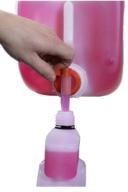

## **HOW TO REFILL RECHARGER BOTTLES**

1. Open cap and push down the white plastic insert inside the bottle

2. Use the aeroflow tap on the 10L bottle to fill the 1L bottle

3. Screw the black cap back on the bottle until you hear a 'click'

## **HOW TO REFILL RECHARGER BOTTLES**

1. Open cap and push down the white plastic insert inside the bottle

2. Use the aeroflow tap on the 10L bottle to fill the 1L bottle

4. Rotate the bottle upside down to fill the chamber