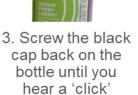

## **HOW TO REFILL RECHARGER BOTTLES**

1. Open cap and push down the white plastic insert inside the bottle

2. Use the aeroflow tap on the 10L bottle to fill the 1L bottle

3. Screw the black cap back on the bottle until you hear a 'click'

## **HOW TO REFILL RECHARGER BOTTLES**

1. Open cap and push down the white plastic insert inside the bottle

2. Use the aeroflow tap on the 10L bottle to fill the 1L bottle

4. Rotate the bottle upside down to fill the chamber