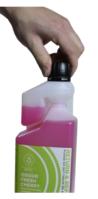

4. Rotate the bottle upside down to fill the chamber

DOUR FRESH CHERE

6. Dilute into your bucket or spray bottle

DOUR FRESH CHER

6. Dilute into your bucket or spray bottle

bottle to fill

© Forward Products 2022